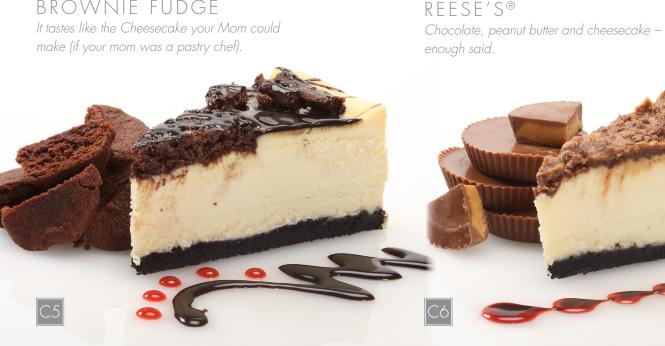

### BROWNIE CHEESECAKE

Nestled in a chocolate cookie crust and topped with baked brownie bites and a milk chocolate glaze on

We start by having key lime juice shipped from Florida,

This cheesecake starts with a creamy Reese's® Peanut Butter Cup recipe baked into a chocolate Reese's® Peanut Butter Cups. 32 oz. Pre-sliced.

# BROWNIE FUDGE