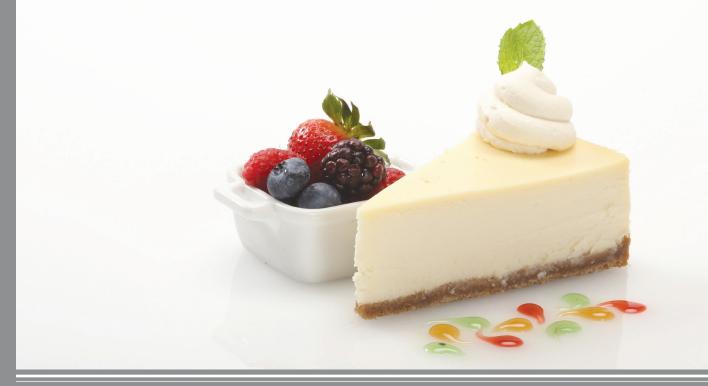

| C5                 |   |   |   |   |   |       |   |    |    |    |    |    |    | (           |
| IVVS Y89BERRY SVVI                 | C4                 |   |   |   |   |   |       |   |    |    |    |    |    |    | (           |
| SALTED CARAMEL                     | C3                 |   |   |   |   |   |       |   |    |    |    |    |    |    | (           |
| KEJ IIWE                           | C2                 |   |   |   |   |   |       |   |    |    |    |    |    |    | (           |
| NEM JOBK                           | Cl                 |   |   |   |   |   |       |   |    |    |    |    |    |    | (           |
| all flavors are 32 oz., pre-sliced | Name Address Phone | 2 | 3 | 4 | 5 | 9 | <br>8 | 6 | 10 | 11 | 12 | 13 | 14 | 15 |             |



# CHEESECAKES





# NEW YORK CHEESECAKE

32 oz. Pre-sliced.

### BROWNIE CHEESECAKE

Nestled in a chocolate cookie crust and topped with baked brownie bites and a milk chocolate glaze on

We start by having key lime juice shipped from Florida,

This cheesecake starts with a creamy Reese's® Peanut Butter Cup recipe baked into a chocolate Reese's® Peanut Butter Cups. 32 oz. Pre-sliced.

# SALTED CARAMEL CHEESECAKE C3

### TRIPLE CHOCOLATE CHEESECAKE C7

A true chocolate lover's delight, with a chocolate cookie crust, rich Belgian chocolate cheesecake and will LOVE it. 32 oz. Pre-sliced.

### STRAWBERRY SWIRL CHEESECAKE C4

your guests. 32 oz. Pre-sliced.

Strawberry Swirl and Chocolate Tuxedo. With 12

# BROWNIE FUDGE



# TRIPLE CHOCOLATE



## VARIFTY

"Variety is the spice of life, tha