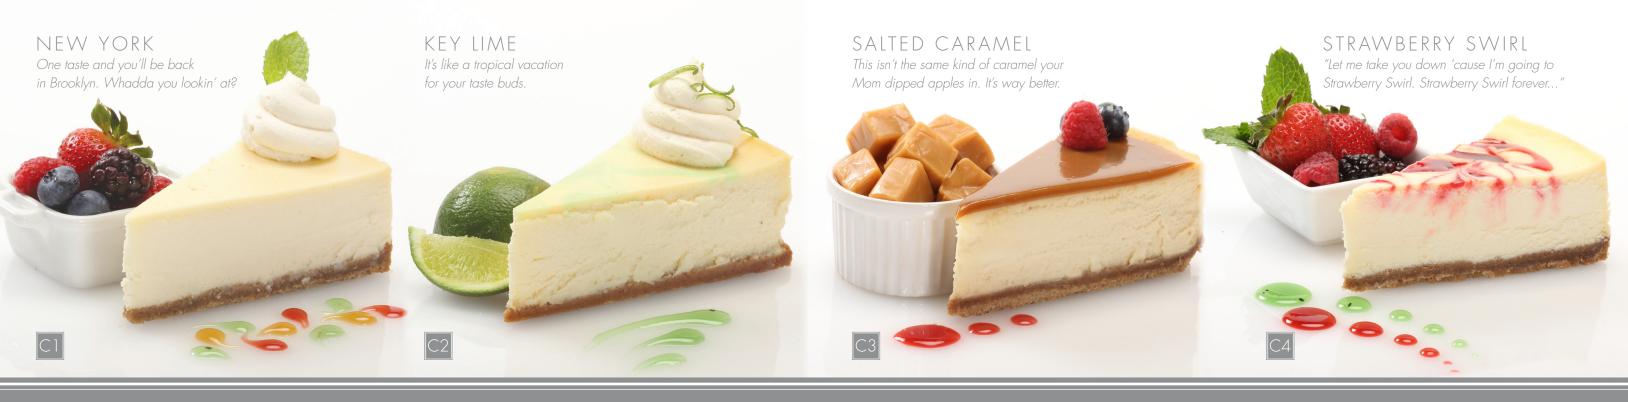

# NEW YORK CHEESECAKE

32 oz. Pre-sliced.

# SALTED CARAMEL CHEESECAKE C3

### STRAWBERRY SWIRL CHEESECAKE C4

your guests. 32 oz. Pre-sliced.

Strawberry Swirl and Chocolate Tuxedo. With 12